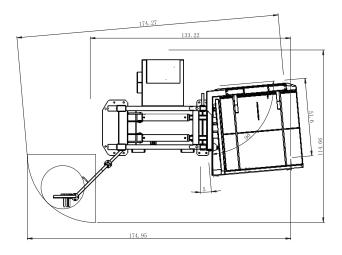

### **G95 Pallet Inverter Specs:**

| JAW OPENING    | Max 90" – Min 48"             |  |
|----------------|-------------------------------|--|
| CAPACITY       | 3,300                         |  |
| LOADING TABLES | 51" x 51"                     |  |
| CONTROLS       | Lever / Push Button           |  |
| POWER          | 3ph / 208,230,460,575V        |  |
| FINISH         | 2 Part Epoxy Acrylic Top Coat |  |
| COLOR          | Machine Gray                  |  |
| FOB            | Elgin, IL 60123               |  |

#### The G95 Overview:

The G95 unit is a simple ground loaded pallet transfer or freezer slat removal system. The G95 is ideal for frozen or temperature cautious product applications including meat, seafood, poultry, vegetables, condiments, and more.

#### **Standard Features:**

- Jaw openings available up to 118 inches
- Up to 95 degree tipping angles
- Gravity and powered skate table as standard for product separation
- 3,300 lb and 4,400 lb capacities are standard
- Available with lever controls, push buttons or custom controls
- Floor loaded from two sides via pallet jack or walkie truck
- Small foot print to accommodate space issues
- Stainless steel or other finishes available
- Energy efficient electrical package
- 24 volt operator safe controls
- Multiple environment packages including, low temperature and wash down capable