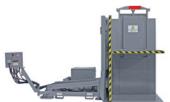

#### The G95 Overview:

The G95 unit is a simple ground loaded pallet transfer or freezer slat removal system. The G95 is ideal for frozen or temperature cautious product applications including meat, seafood, poultry, vegetables, condiments, and more.

#### **Standard Features:**

- Jaw openings available up to 118 inches
- Up to 95 degree tipping angles
- Gravity and powered skate table as standard for product separation
- 3,300 lb and 4,400 lb capacities are standard
- Available with lever controls, push buttons or custom controls
- Floor loaded from two sides via pallet jack or walkie truck
- Small foot print to accommodate space issues
- Stainless steel or other finishes available
- Energy efficient electrical package
- 24 volt operator safe controls
- Multiple environment packages including, low temperature and wash down capable