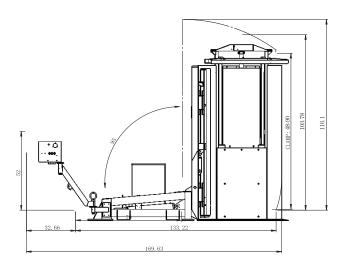

### **G95 Pallet Inverter Specs:**

| JAW OPENING    | Max 90" – Min 48"             |  |
|----------------|-------------------------------|--|
| CAPACITY       | 3,300                         |  |
| LOADING TABLES | 51" x 51"                     |  |
| CONTROLS       | Lever / Push Button           |  |
| POWER          | 3ph / 208,230,460,575V        |  |
| FINISH         | 2 Part Epoxy Acrylic Top Coat |  |
| COLOR          | Machine Gray                  |  |
| FOB            | Elgin, IL 60123               |  |

#### The G95 Overview:

The G95 unit is a simple ground loaded pallet transfer or freezer slat removal system. The G95 is ideal for frozen or temperature cautious product applications including meat, seafood, poultry, vegetables, condiments, and more.

#### **Standard Features:**

- Jaw openings available up to 118 inches
- Up to 95 degree tipping angles
- Gravity and powered skate table as standard for product separation
- 3,300 lb and 4,400 lb capacities are standard
- Available with lever controls, push buttons or custom controls
- Floor loaded from two sides via pallet jack or walkie truck
- Small foot print to accommodate space issues
- Stainless steel or other finishes available
- Energy efficient electrical package
- 24 volt operator safe controls
- Multiple environment packages including, low temperature and wash down capable