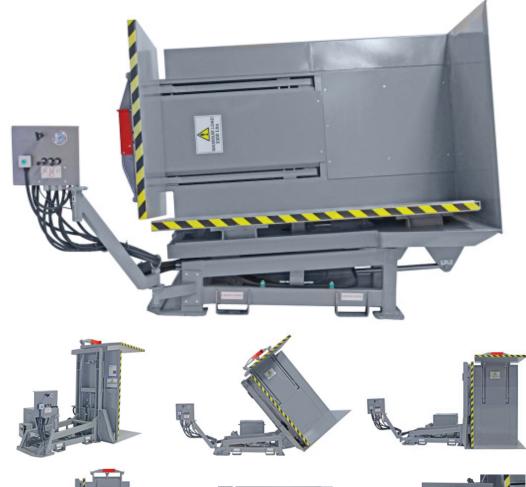

# **G95 PALLET INVERTER**

#### The G95 Overview:

The G95 unit is a simple ground loaded pallet transfer or freezer slat removal system. The G95 is ideal for frozen or temperature cautious product applications including meat, seafood, poultry, vegetables, condiments, and more.

#### **Standard Features:**

- Jaw openings available up to 118 inches
- Up to 95 degree tipping angles
- Gravity and powered skate table as standard for product separation
- 3,300 lb and 4,400 lb capacities are standard
- Available with lever controls, push buttons or custom controls
- Floor loaded from two sides via pallet jack or walkie truck
- Small foot print to accommodate space issues
- Stainless steel or other finishes available
- Energy efficient electrical package
- 24 volt operator safe controls
- Multiple environment packages including, low temperature and wash down capable