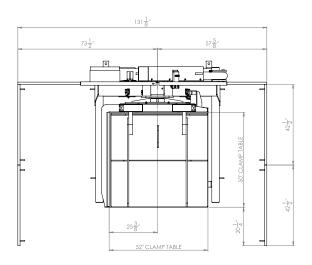

### Single Clamp "FS 2200" Pallet Inverter Specs:

| JAW OPENING    | Max 86" – Min 44"                             |     |
|----------------|-----------------------------------------------|-----|
| CAPACITY       | 4,400 lbs                                     |     |
| LOADING TABLES | 50" x 52"                                     |     |
| CONTROLS       | Lever / Push Button / Auto                    |     |
| POWER          | 3ph / 208, 230, 460, 575V                     |     |
| FINISH         | 2 Part Epoxy Acrylic Top Coat - FDA Certified |     |
| COLOR          | Machine Blue                                  |     |
| FOB            | Elgin, IL 60123                               | 1/2 |