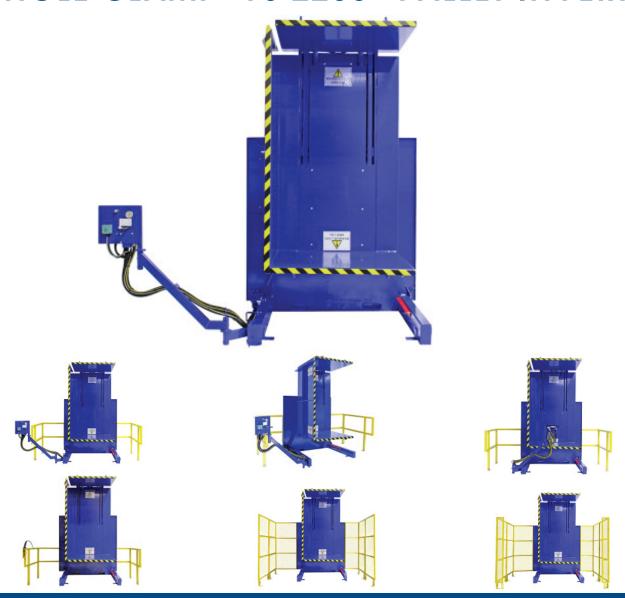

### SINGLE CLAMP "FS 2200" PALLET INVERTER

### The Single Clamp "FS 2200" Pallet Inverter Overview:

Our third-level free standing model, the FS 2200 Pallet Inverter, is completely stable under its own weight and only requires an electrical connection to fully function. The FS 2200 Pallet Inverter is available in both push-button and lever-operated models. The FS is the work horse of our pallet inverters with more sold each year than most other styles of pallet inverter systems combined. The FS pallet inverter features tables that are above floor level and can be loaded using a forklift. The FS 2200 Pallet Inverter is easy to use and maintain, with a long life duration under regular use.

### The Single Clamp "FS 2200" Pallet Inverter Primary Uses:

- Invert boxes, bags, drums, pails, cans, glass vials, sheet steel and plastic, toilets, gas cylinders, super sacs and gaylords
- Handles almost any palletized load including slippery or unstable goods due to its high clamping pressure
- Recover damaged materials from the bottom of a load
- Replace wood pallets with plastic, aluminum, or other more hygienic pallets
- Transfer materials from a damaged pallet
- Change orientation for printing and other general purposes
- Add flexibility to your distribution pallet policy