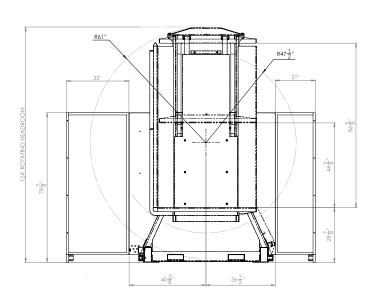

### Single Clamp "FS 2200" Pallet Inverter Specs:

| JAW OPENING    | Max 86" – Min 44"                             |     |
|----------------|-----------------------------------------------|-----|
| CAPACITY       | 4,400 lbs                                     |     |
| LOADING TABLES | 50" x 52"                                     |     |
| CONTROLS       | Lever / Push Button / Auto                    |     |
| POWER          | 3ph / 208, 230, 460, 575V                     |     |
| FINISH         | 2 Part Epoxy Acrylic Top Coat - FDA Certified |     |
| COLOR          | Machine Blue                                  |     |
| FOB            | Elgin, IL 60123                               | 1/2 |